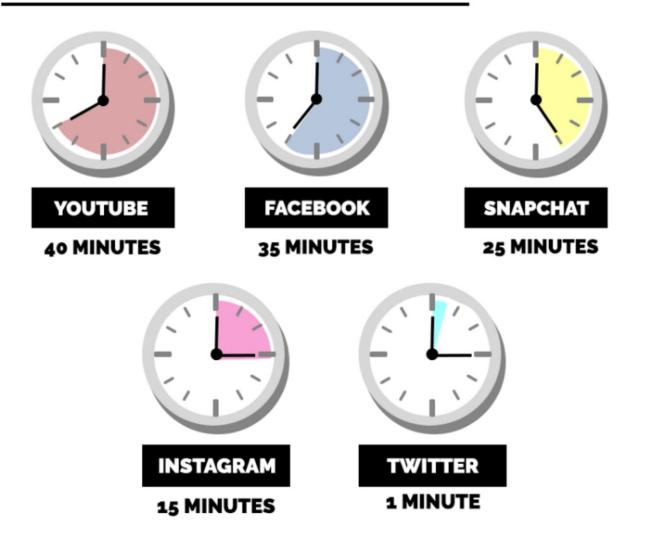

#### AVERAGE DAILY TIME SPENT ON SOCIAL

How Much Time Do People Spend on Social Media? [Infographic] January 04, 2017 Evan Asano Social Media Today

@aggie94\_amy

| Platform  | How do you influence                  | Goal                                           |
|-----------|---------------------------------------|------------------------------------------------|
| Facebook  | Relationship                          | Let's talk about it                            |
| Twitter   | Timely information                    | Help people discover best information          |
| LinkedIn  | Expert voice                          | Share credible<br>information and<br>resources |
| Pinterest | 3 <sup>rd</sup> largest search engine | Contribute to a topic                          |
| Instagram | Show reality                          | Expose people to real stories/photos           |