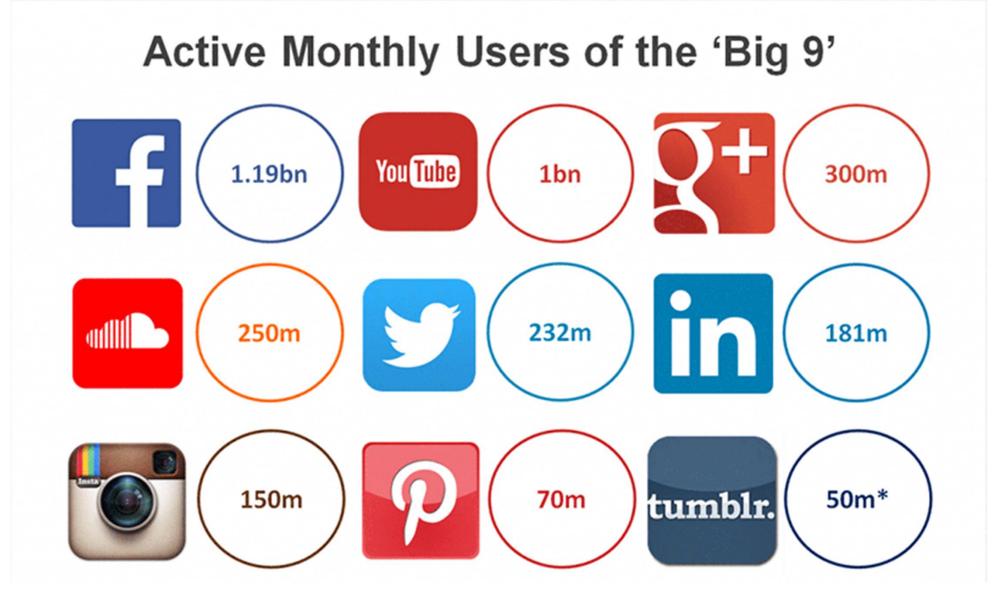

### Finding Your Tribe

# One Network to Rule Them All



### Social Media Explained



- L I'm eating bacon
  - I like bacon

lost.fm

- **I** have skills including eating bacon
  - This is where I eat bacon
- Watch me eat my bacon
  - Here's a vintage photo of my bacon
- $|\mathbf{p}|$  Here's a recipe with bacon
- **g**+ I work for Google and eat bacon
- S I'm listening to music about bacon







% of U.S. adults who use the internet

Source: Surveys conducted 2000-2016. Data for each year based on a pooled analysis of all surveys conducted during that year. PEW RESEARCH CENTER

## SIGNIFICANT DIFFERENCES BY AGE, RACE, GENDER AND PARTY ID ON USE OF SOCIAL MEDIA MEDIA

#### April 2015

On which of the following platforms do you have an account?

| 58%<br>50%<br>44%<br>38%<br>41%<br>48%<br>49%<br>34%<br>53% | 35%<br>49%<br>45%<br>37%<br>35%<br>40%<br>42%<br>37%<br>38%<br>41% | 35%<br>38%<br>34%<br>42%<br>30%<br>38%<br>25%<br>29%<br>12%<br>56% | 20%<br>55%<br>35%<br>28%<br>36%<br>23%<br>23%<br>29%<br>28%<br>38% | 8%<br>21%<br>19%<br>9%<br>14%<br>14%<br>14%<br>14%<br>10% |
|-------------------------------------------------------------|-----------------------------------------------