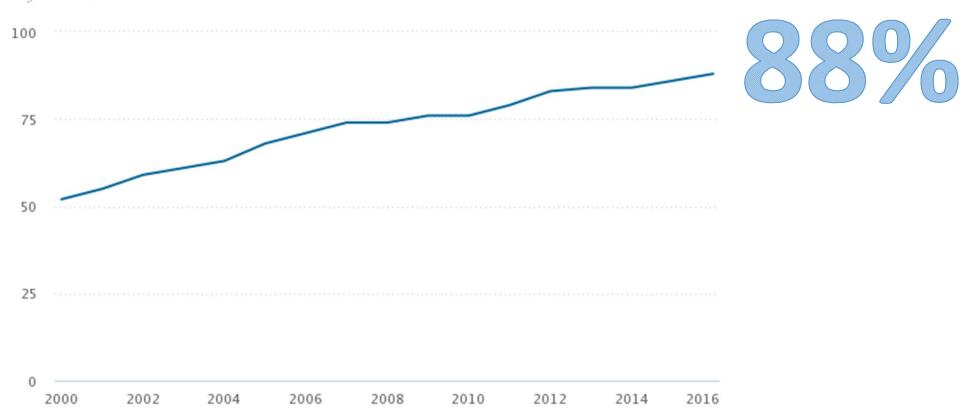

% of U.S. adults who use the internet

Source: Surveys conducted 2000-2016. Data for each year based on a pooled analysis of all surveys conducted during that year. PEW RESEARCH CENTER