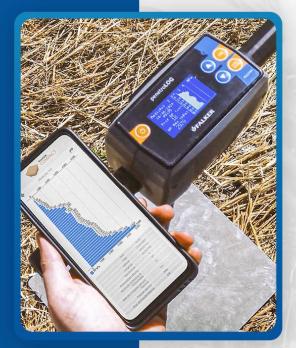

### penetroLOG PLG 2040

Digital soil compaction meter

 $\checkmark$  Diagnosis of the compacted layer

✓ GPS - Georeferenced measurements

✓ USB - Saves data to flash drive

Bluetooth - Communication with the APP
Measurements every centimeter up to 60 cm