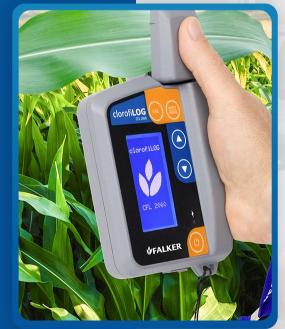

## clorofiLOG CFL2060

Digital chlorophyll content meter

- The chlorophyll content is proportional to the nitrogen absorbed
- ✓ **Bluetooth** communication with app
- $\checkmark$  Precise and non-destructive measurements