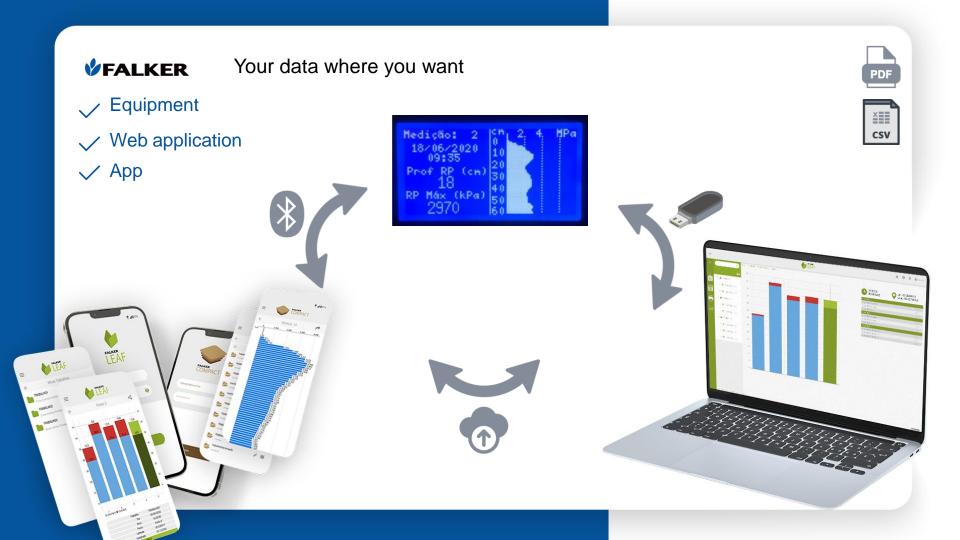

#### Precision Technologies in Agriculture: Data-Driven Decision Making



#### What is the way?

# Beookse and the porset nuclife and bente etimes a stand?



### penetroLOG PLG 2040

Digital soil compaction meter

 $\checkmark$  Diagnosis of the compacted layer

✓ GPS - Georeferenced measurements

✓ USB - Saves data to flash drive

Bluetooth - Communication with the APP
Measurements every centimeter up to 60 cm





## clorofiLOG CFL2060

Digital chlorophyll content meter

- The chlorophyll content is proportional to the nitrogen absorbed
- ✓ **Bluetooth** communication with app
- $\checkmark$  Precise and non-destructive measurements









#### Precision Technologies in Agriculture: Data-Driven Decision Making

MARCIO ALBUQUERQUE

marcio@falker.ag



www.falker.ag