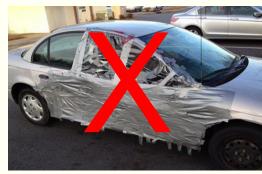

# Repairs

- Get training/ask for help
- Slow down/take time
- Review entries for accuracy and completeness
- Make corrections per GLPs!

https://onpasture.com/2016/01/18/great-uses-for-duct-tape/

Photos courtesy of Angela Dawson